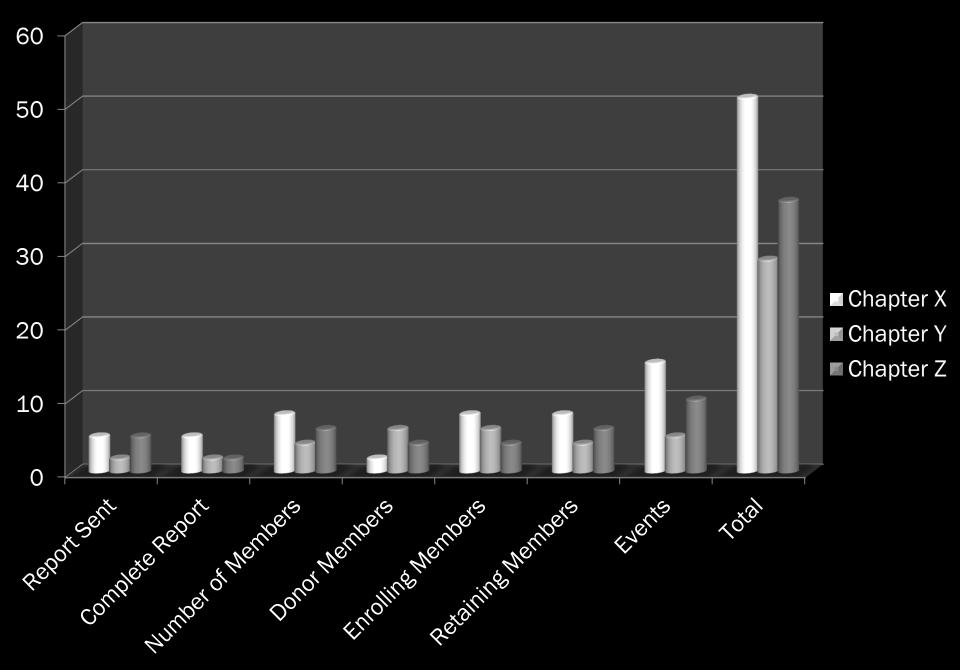

ers: 04 marks

Less than 10 members: 02 marks



More than 25 more than 20 more than 18 more than 16 More than 10

#### **RETAINING OLD MEMBERS**

- More than 25 members: 10 marks
- More than 20 members: 08 marks
- More than 18 members: 06 marks
- More than 16 members: 04 marks
- Less than 10 members: 02 marks



More than 25 more than 20 more than 18 more than 16 More than 10

#### **EVENTS BY THE CHAPTER**

- Any event of International level --10 marks
- Any event of National level--08 marks
- Any Workshop/FDP -- 05 marks
- Invited lectures by any member of Chapter or for the Chapter--02 marks
  Event



#### **COMPLETE LIST OF OFFICE BEARERS**

- Complete list OB with Membership ID: 10
- Complete list OB without Membership ID: 5
- Incomplete List of Office bearer: 2



#### AN EXAMPLE



# **THANK YOU**