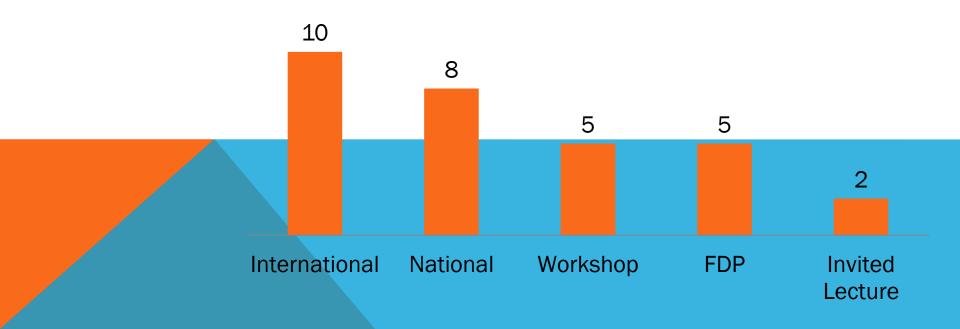

#### **EVENTS BY THE CHAPTER**

- Any event of International level --10 marks
- Any event of National level--08 marks
- Any Workshop/FDP -- 05 marks
- Invited lectures by any member of Chapter or for the Chapter--02 marks
  Event