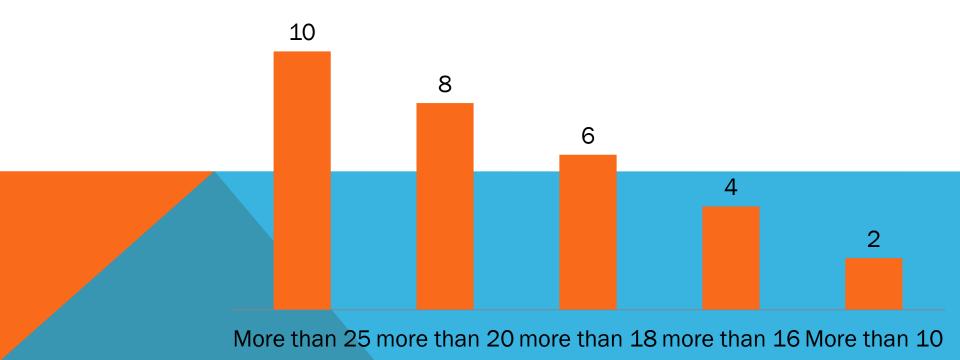

### **DONOR MEMBERS**

- More than 25 Members: 10 marks
- More than 20 Members: 08 marks
- More than 18 Members: 06 marks
- More than 16 Members: 04 marks
- Less than 10 Members: 02 marks

#### ENROLLING NEW MEMBERS

More than 25 members: 10 marks More than 20 members: 08 marks More than 18 members: 06 marks More than 16 members: 04 marks

Less than 10 members: 02 marks

More than 25 more than 20 more than 18 more than 16 More than 10