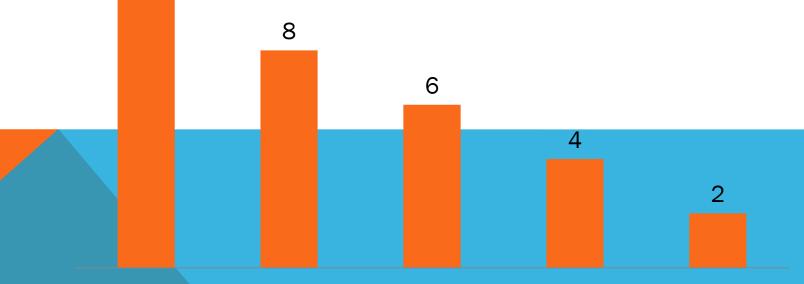

#### **RETAINING OLD MEMBERS**

- More than 25 members: 10 marks
- More than 20 members: 08 marks
- More than 18 members: 06 marks
- More than 16 members: 04 marks
- Less than 10 members: 02 marks

More than 25 more than 20 more than 18 more than 16 More than 10