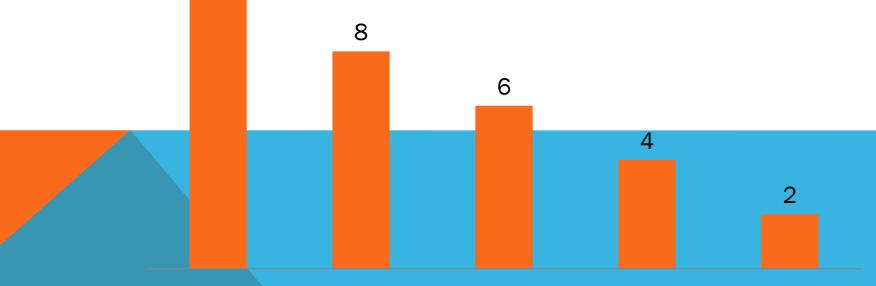

#### **RETAINING OLD MEMBERS**

- More than 25 members: 10 marks
- More than 20 members: 08 marks
- More than 18 members: 06 marks
- More than 16 members: 04 marks
- Less than 10 members: 02 marks

More than 25 more than 20 more than 18 more than 16 More than 10